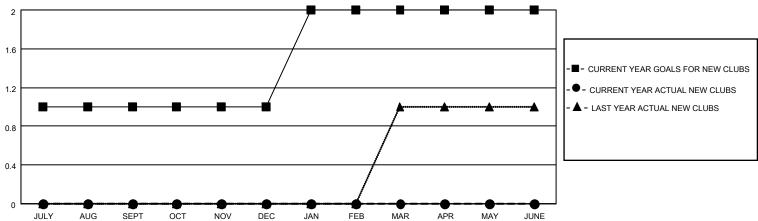

## District 44 N

| Clubs RESULTS FOR 2020-2021 |   |   |   | Members  RESULTS FOR 2020-2021 |    |    |    |
|-----------------------------|---|---|---|--------------------------------|----|----|----|
|                             |   |   |   |                                |    |    |    |
| JULY/AUG/SEPT               | 1 | 0 | 0 | JULY/AUG/SEPT                  | 25 | 15 | 41 |
| OCT/NOV/DEC                 | 0 | 0 | 0 | OCT/NOV/DEC                    | 25 | 32 | 46 |
| JAN/FEB/MAR                 | 1 | 0 | 0 | JAN/FEB/MAR                    | 25 | 11 | 15 |
| APR/MAY/JUNE                | 0 | 0 | 0 | APR/MAY/JUNE                   | 25 | 0  | 0  |

## GOALS AND ACTUAL NEW CLUBS CUMULATIVE

| ■- | MEMBER GROWTH NET GOAL |  |
|----|------------------------|--|
|    |                        |  |

Results as of: 3/31/2021

| DROPPED CLUBS: 0 |     |
|------------------|-----|
| DROPPED MEMBERS  |     |
| DECEASED         | 16  |
| CLUB CANCELLED   | 0   |
| OTHER            | 86  |
| TOTAL            | 102 |