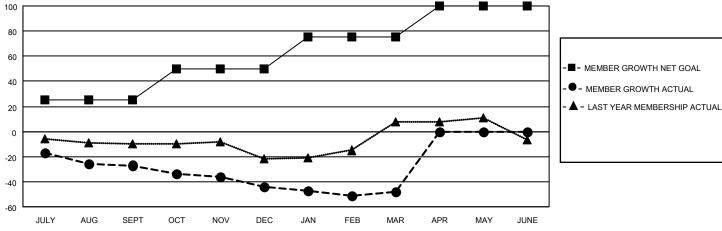

## District 44 N

| Clubs RESULTS FOR 2020-2021 |   |   |   | Members  RESULTS FOR 2020-2021 |    |    |    |
|-----------------------------|---|---|---|--------------------------------|----|----|----|
|                             |   |   |   |                                |    |    |    |
| JULY/AUG/SEPT               | 1 | 0 | 0 | JULY/AUG/SEPT                  | 25 | 15 | 41 |
| OCT/NOV/DEC                 | 0 | 0 | 0 | OCT/NOV/DEC                    | 25 | 32 | 46 |
| JAN/FEB/MAR                 | 1 | 0 | 0 | JAN/FEB/MAR                    | 25 | 11 | 15 |
| APR/MAY/JUNE                | 0 | 0 | 0 | APR/MAY/JUNE                   | 25 | 0  | 0  |

## GOALS AND ACTUAL NEW CLUBS CUMULATIVE

| ■- | MEMBER GROWTH NET GOAL |  |
|----|------------------------|--|
|    |                        |  |

Results as of: 3/31/2021

| DROPPED CLUBS: 0 |     |
|------------------|-----|
| DROPPED MEMBERS  |     |
| DECEASED         | 16  |
| CLUB CANCELLED   | 0   |
| OTHER            | 86  |
| TOTAL            | 102 |